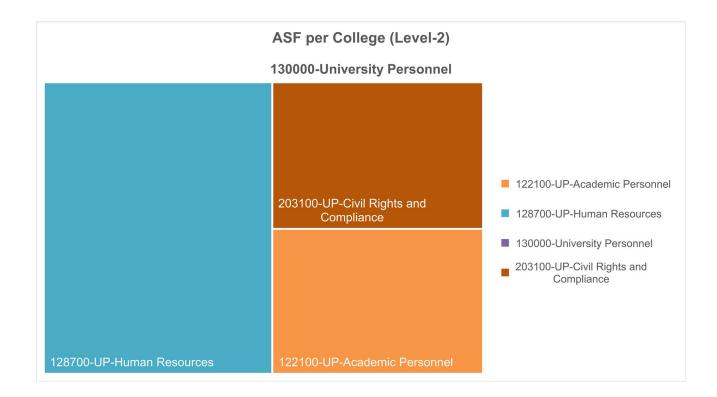

## Table 1: ASF per Department & Room Type

|                                       | 300 Office |            | 500 Special Use |            | TOTAL |            |
|---------------------------------------|------------|------------|-----------------|------------|-------|------------|
| College (Level-2)                     | ASF        | # of Rooms | ASF             | # of Rooms | ASF   | # of Rooms |
| 122100-UP-Academic Personnel          | 1,378      | 5          | -               | -          | 1,378 | 5          |
| 128700-UP-Human Resources             | 2,811      | 11         | 194             | 1          | 3,005 | 12         |
| 130000-University Personnel           | -          | -          | -               | -          | -     | -          |
| 203100-UP-Civil Rights and Compliance | 1,395      | 7          | -               | -          | 1,395 | 7          |
| TOTAL                                 | 5,584      | 23         | 194             | 1          | 5,778 | 24         |