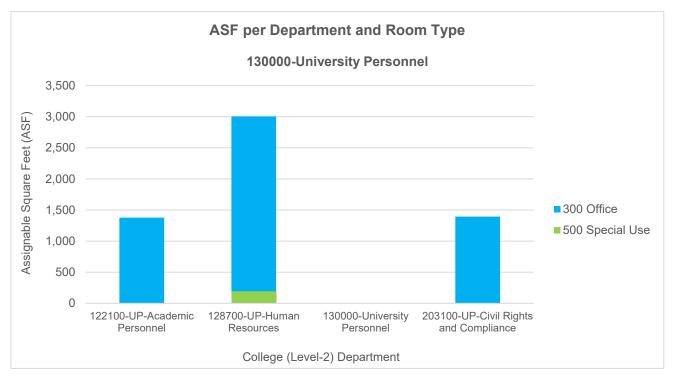

## Chart 1: ASF per Department & Room Type

## Table 1: ASF per Department & Room Type

|                                       | 300 Office |            | 500 Special Use |            | TOTAL |            |
|---------------------------------------|------------|------------|-----------------|------------|-------|------------|
| College (Level-2)                     | ASF        | # of Rooms | ASF             | # of Rooms | ASF   | # of Rooms |
| 122100-UP-Academic Personnel          | 1,378      | 5          | -               | -          | 1,378 | 5          |
| 128700-UP-Human Resources             | 2,811      | 11         | 194             | 1          | 3,005 | 12         |
| 130000-University Personnel           | -          | -          | -               | -          | -     | -          |
| 203100-UP-Civil Rights and Compliance | 1,395      | 7          | -               | -          | 1,395 | 7          |
| TOTAL                                 | 5,584      | 23         | 194             | 1          | 5,778 | 24         |