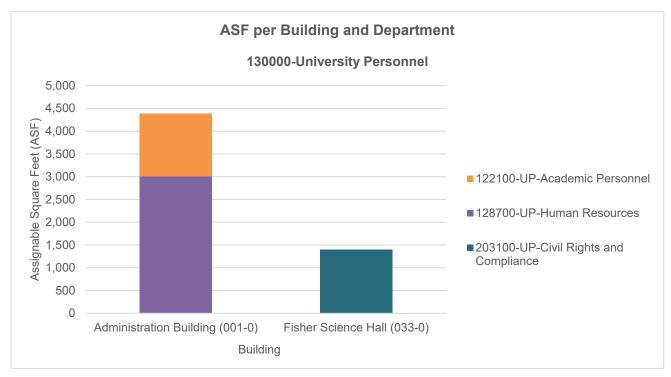

#### Chart 2: ASF per Building & Department

## Table 2: ASF per Building & Department

|                                 | 122100-UP-Academic<br>Personnel |            | 128700-UP-Human<br>Resources |            | 203100-UP-Civil Rights<br>and Compliance |            | TOTAL |            |
|---------------------------------|---------------------------------|------------|------------------------------|------------|------------------------------------------|------------|-------|------------|
| Building                        | ASF                             | # of Rooms | ASF                          | # of Rooms | ASF                                      | # of Rooms | ASF   | # of Rooms |
| Administration Building (001-0) | 1,378                           | 5          | 3,005                        | 12         | -                                        | -          | 4,383 | 17         |
| Fisher Science Hall (033-0)     | -                               | -          | -                            | -          | 1,395                                    | 7          | 1,395 | 7          |
| TOTAL                           | 1,378                           | 5          | 3,005                        | 12         | 1,395                                    | 7          | 5,778 | 24         |