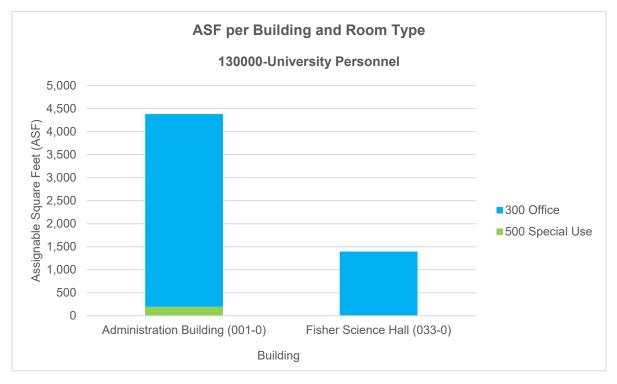

## Chart 3: ASF per Building & Room Type

## Table 3: ASF per Building & Room Type

|                                 | 300 Office |            | 500 Special Use |            | TOTAL |            |
|---------------------------------|------------|------------|-----------------|------------|-------|------------|
| Building                        | ASF        | # of Rooms | ASF             | # of Rooms | ASF   | # of Rooms |
| Administration Building (001-0) | 4,189      | 16         | 194             | 1          | 4,383 | 17         |
| Fisher Science Hall (033-0)     | 1,395      | 7          | -               | -          | 1,395 | 7          |
| TOTAL                           | 5,584      | 23         | 194             | 1          | 5,778 | 24         |